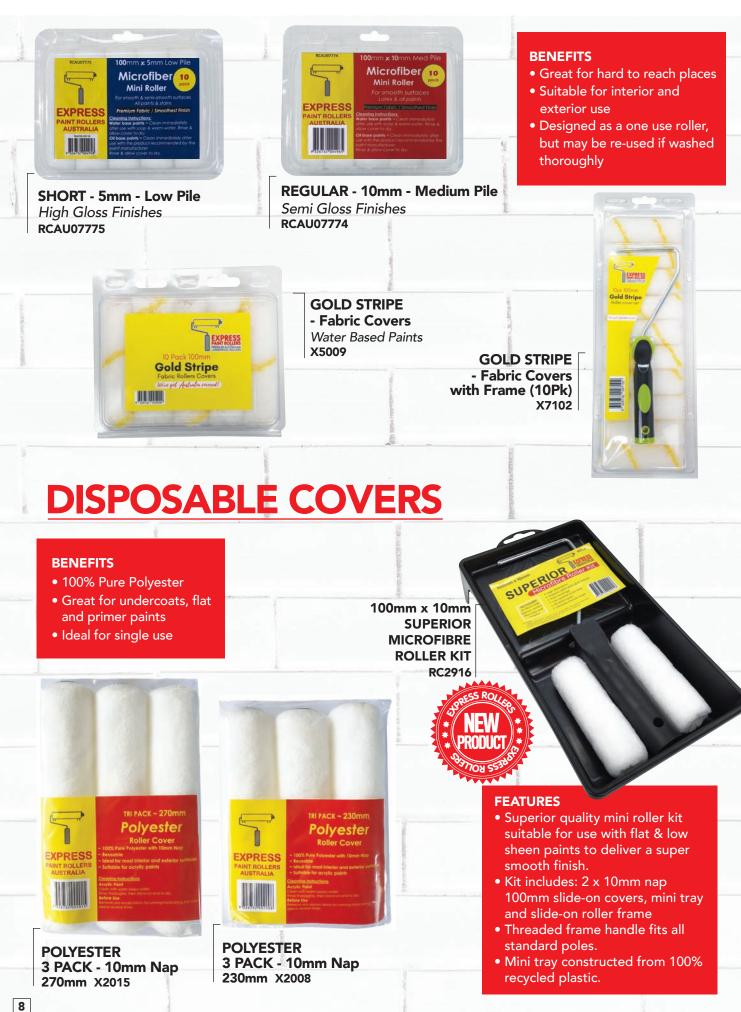

# **MINI ROLLER COVERS**

#### **FEATURES**

Pro-Finish 270mm Polyester Fabric Roller Covers - Tri Pack

- Specially formulated Polyester Fabric with 15mm Nap
- Longer Life

#### **BENEFITS**

- Exceptional pick up and coverage
- Ideal for most interior surfaces
- Suitable for flat and low sheen water-based paints
- Manufactured from the finest quality materials and fabrics

Designed and formulated especially for Express Paint Rollers

Available in: • 305mm • 360mm • 460mm Nap lengths available • 14mm • 18mm • 24mm