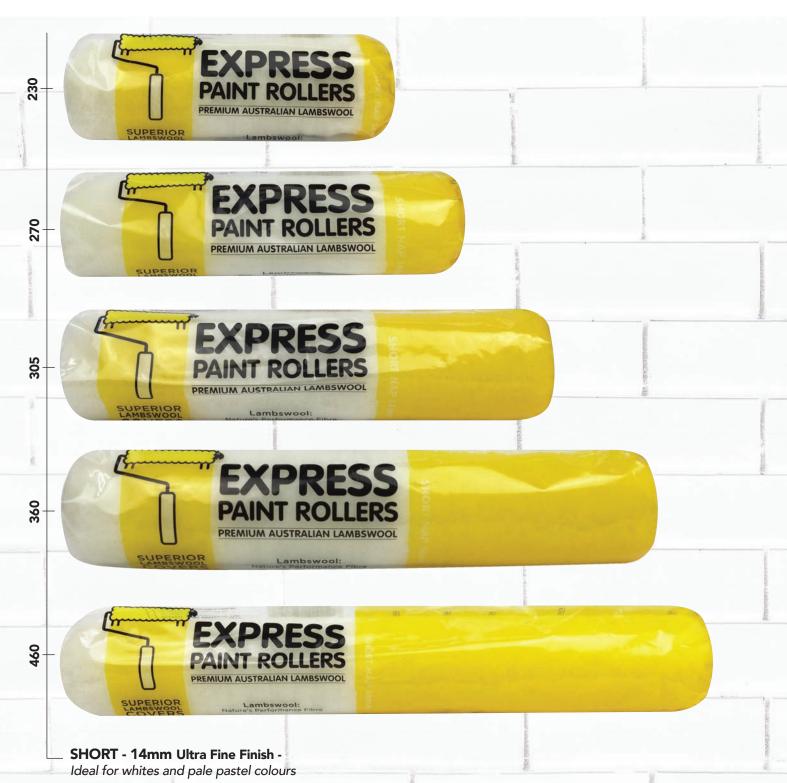

#### FEATURES

- Superior Quality Finish
- 100% Australian Merino Sheepskin is the finest natural fibre allowing faster pickup and release of paint
- Professionally approved

- High Density Lambswool;
  - Greater coverage
  - No splatter
  - Less time cleaning
- Strong poly core, suitable to use in water, oil or solvent based products
- Applies paint to any surface 25-30% faster than all synthetic man made fabric rollers

Designed and formulated especially for Express Paint Rollers

Available in: • 305mm • 360mm • 460mm Nap lengths available • 14mm • 18mm • 24mm