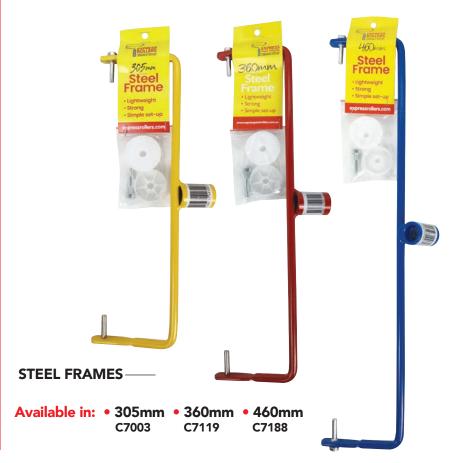

# **EXPRESS SUPA FRAMES**

Our **SUPA Frame** was Designed & Manufactured right here in Australia, some 15 + years ago, by our very own Managing Director Graeme, who worked closely with industrial engineers to create a tough, light weight, responsive frame for the easiest days painting you will ever experience.

Our **SUPA Frame** is lightning fast with precision accuracy to provide high – quality paint finishes every time. The lightweight injection moulded heavy duty plastic frame reduces fatigue whilst providing balanced weight distribution.

The SUPA Frame has no moving parts which means NO parts to lose or break.

Our SUPA Frame is available in 230mm, 270mm & 305mm.

Graeme has had 35 + years' experience in both commercial and residential painting, so choose the frame designed by a painter for painters, choose The **SUPA Frame**!