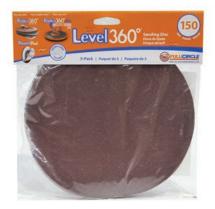

## RADIUS 360° SANDING TOOLS Australia's No.1 supplier of full circle sanding range.

PRO HANDLE ADAPTER FCPROHAND

FCDUSTER

Superior sanding system

Quality innovative sander
 Radius 360°

#### BENEFITS

- Radius 360° Largest surface sander on the market Non flip and non scratching
- Hook and Loop sanding disks
- Rated 60% faster than traditional sanding tools
- Quick and easy to change from pole sanding to hand sanding
- Contour sanding around curves, arches and domes is made easy with the unique foam pad

POLE ADAPTER HUB FCADAPTOR HUB

80 Grit FCSD80-5D

150 Grit FCSD150-5D

100 Grit FCSD100-5D

180 Grit FCSD180-5D

120 Grit FCSD120-5D

220 Grit FCSD220-5D