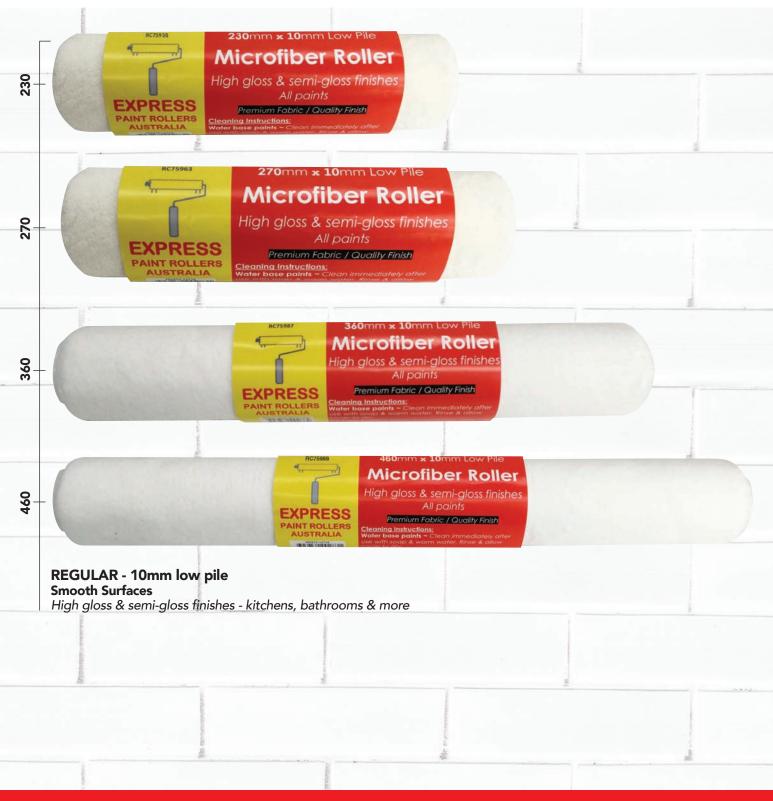

# EXPRESS MICROFIBRE ROLLER COVERS

#### FEATURES

- Deluxe Microfibre Performer
- Professionally approved

- High Microfibre;
  - Guaranteed Lint Free
  - No splatter
  - Easy to clean
- Strong plastic core
- Excellent paint pickup and release
- Smooth one coat coverage