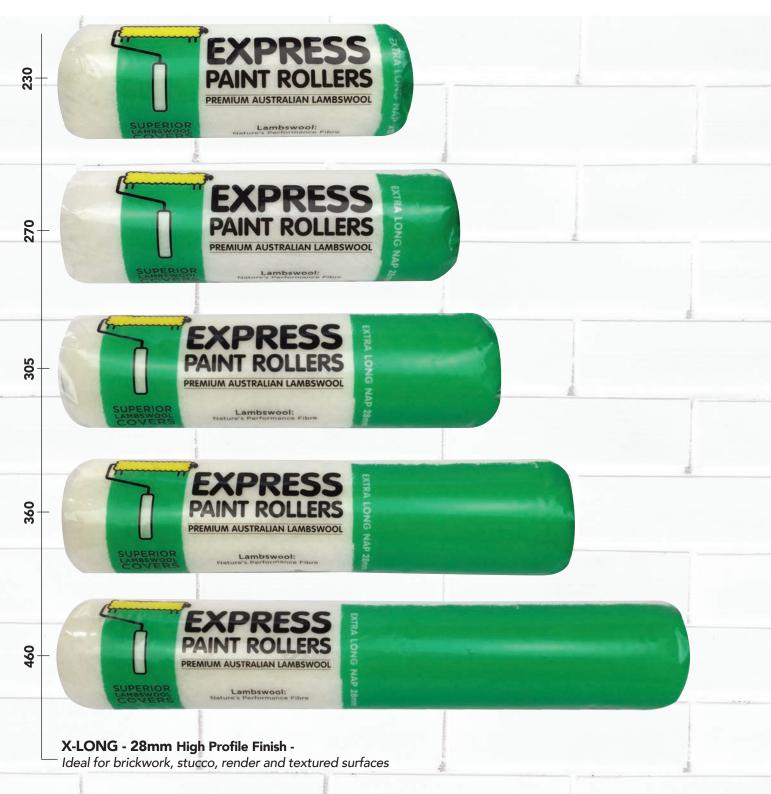

#### FEATURES

- Superior Quality Finish
- 100% Australian Merino Sheepskin is the finest natural fibre allowing faster pickup and release of paint
- Professionally approved

- High Density Lambswool;
  - Greater coverage
  - No splatter
  - Less time cleaning
- Strong poly core, suitable to use in water, oil or solvent based products
- Applies paint to any surface 25-30% faster than all synthetic man made fabric rollers