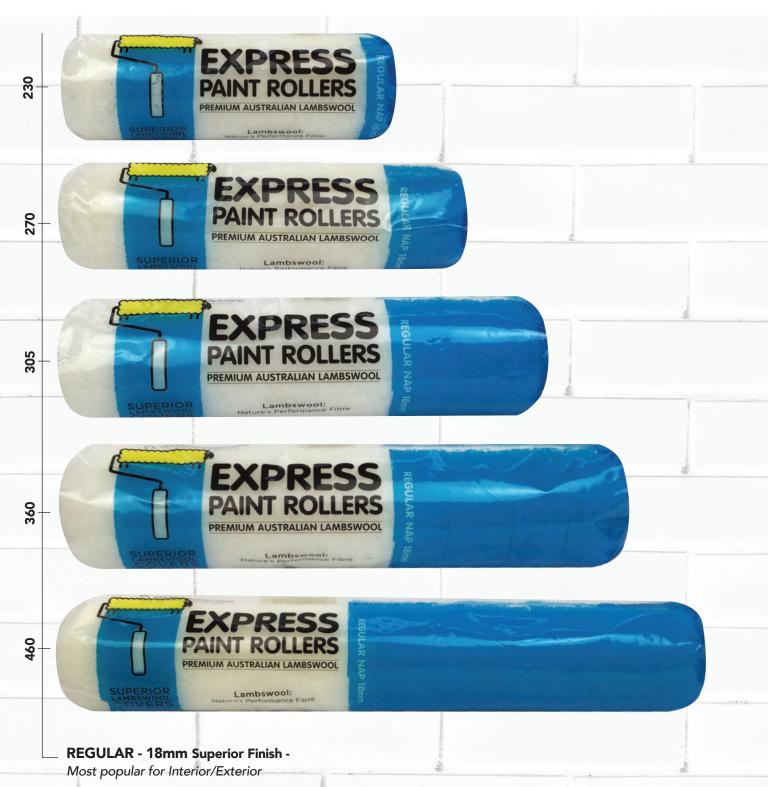

#### FEATURES

- Superior Quality Finish
- 100% Australian Merino Sheepskin is the finest natural fibre allowing faster pickup and release of paint
- Professionally approved

- High Density Lambswool;
  - Greater coverage
  - No splatter
  - Less time cleaning
- Strong poly core, suitable to use in water, oil or solvent based products
- Applies paint to any surface 25-30% faster than all synthetic man made fabric rollers

Designed and formulated especially for Express Paint Rollers

Available in: • 305mm • 360mm • 460mm Nap lengths available • 14mm • 18mm • 24mm