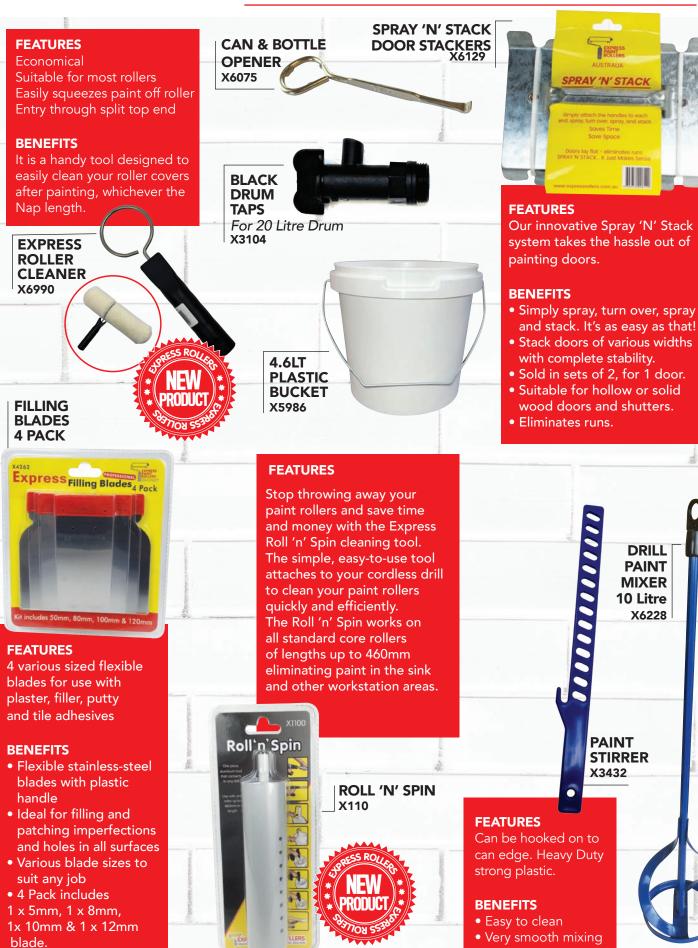

130mm in length
- Hangs inside the tin or bucket at an angle.
- Made from lightweight metal.



hooded trays cater for any job

Our Heavy Duty 305mm

no matter how big; the extra width allows our tray to be comfortably used with all roller sleeves up to 305mm.

#### BENEFITS

**FEATURES** 

- Extra width to allow for use with rollers up to 305mm.
- A heavy-duty hooded tray manufactured from tough, durable polypropylene.
- Ribbed to allow for better roller application
- Use the hooded paint roller tray as a standard paint tray horizontally or our tray can be hung over the steps or rungs of a ladder.
- Suitable for all paint types and resistant to solvents
- Easy to clean

305mm HEAVY DUTY HOODED PAINT TRAY X5993

PLASTIC PAINT TRAY - 270mm X6600

14

# EXPRESS PAINT ROLLERS EVERYDAY ITEMS



The SUPA Frame designed and manufactured in Australia by our very own Company Director.



Graeme has had 35+ years' experience in both commercial and residential painting, so choose the frame designed by a painter for painters, choose The SUPA Frame!

P 03 5336 4828 • F 03 5336 4916 • E sales@expresspaintrollers.com.au 32 Laidlaw Drive Delacombe Vic 3356

# www.expresspaintrollers.com.au