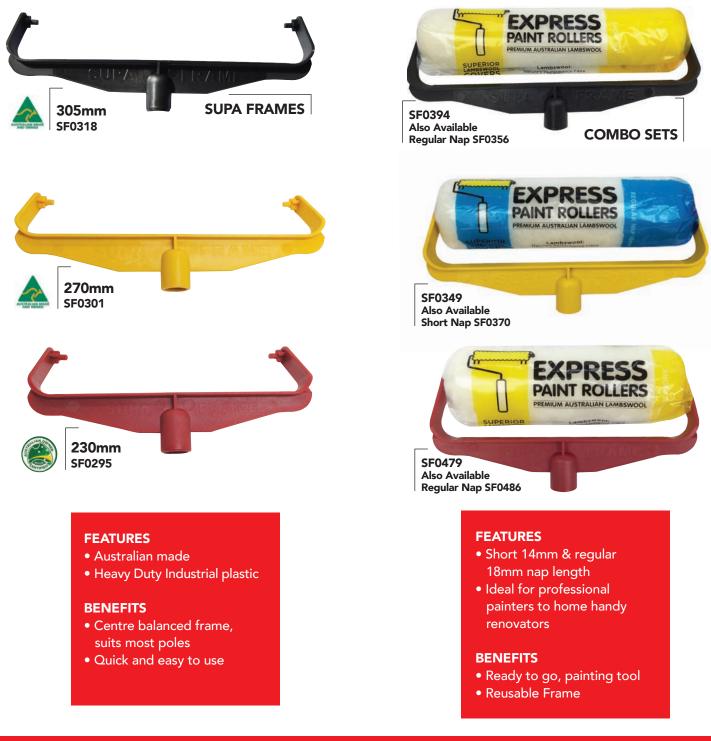

# **EXPRESS SUPA FRAMES**

Our **SUPA Frame** was Designed & Manufactured right here in Australia, some 15 + years ago, by our very own Managing Director Graeme, who worked closely with industrial engineers to create a tough, light weight, responsive frame for the easiest days painting you will ever experience.

Our **SUPA Frame** is lightning fast with precision accuracy to provide high – quality paint finishes every time. The lightweight injection moulded heavy duty plastic frame reduces fatigue whilst providing balanced weight distribution.

The SUPA Frame has no moving parts which means NO parts to lose or break.

Our SUPA Frame is available in 230mm, 270mm & 305mm.

Graeme has had 35 + years' experience in both commercial and residential painting, so choose the frame designed by a painter for painters, choose The **SUPA Frame**!

#### FEATURES

 Specifically designed to provide maximum results with minimum set-up for the painter

#### BENEFITS

- Super tough design to support 305mm, 360mm and 460mm roller covers, day after day
- The new, simplified single screw system allows you to fit your roller quickly with ease, saving valuable time
- Even pressure from side to side gives excellent application density
- Centre pole connection provides balance and will suit most standard poles
- Paint larger floor areas with full confidence
- Comes complete with end caps to suit your preferred paint roller. Just ask your store for replacement end caps as required

Reusable Frame