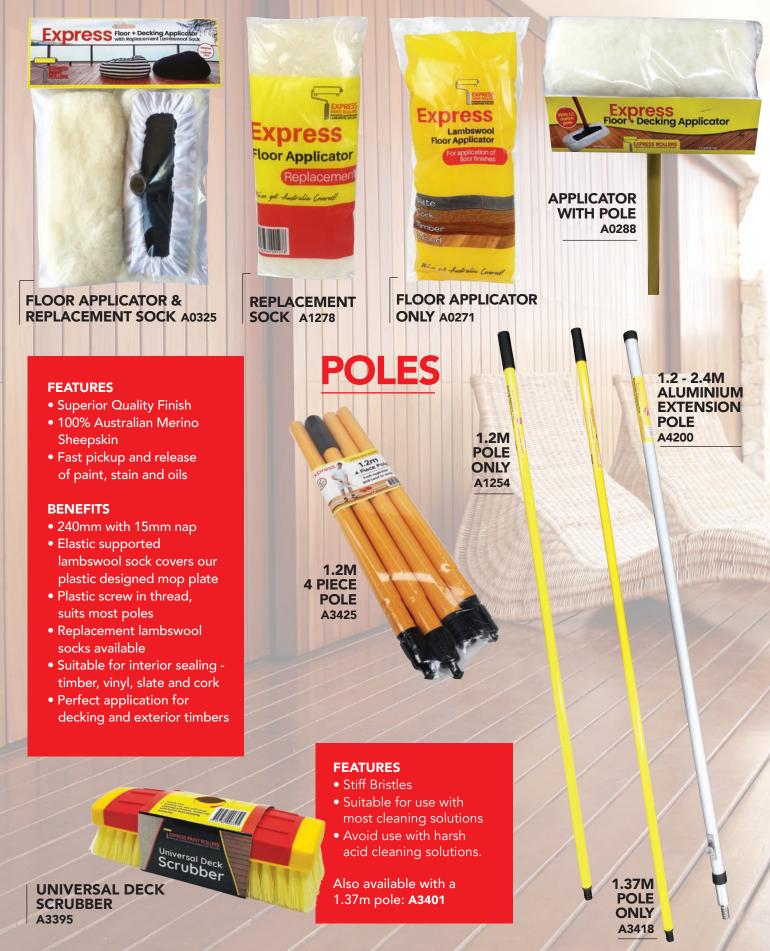

# EXPRESS LAMBSWOOL APPLICATORS

Designed and formulated especially for Express Paint Rollers

Available in: • 305mm • 360mm • 460mm Nap lengths available • 14mm • 18mm • 24mm