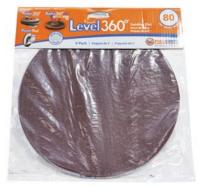

## RADIUS 360° SANDING TOOLS Australia's No.1 supplier of full circle sanding range.

PRO HANDLE ADAPTER FCPROHAND

FCDUSTER

Superior sanding system

Quality innovative sander
 Radius 360°

#### BENEFITS

- Radius 360° Largest surface sander on the market Non flip and non scratching
- Hook and Loop sanding disks
- Rated 60% faster than traditional sanding tools
- Quick and easy to change from pole sanding to hand sanding
- Contour sanding around curves, arches and domes is made easy with the unique foam pad

POLE ADAPTER HUB FCADAPTOR HUB

80 Grit FCSD80-5D

150 Grit FCSD150-5D

100 Grit FCSD100-5D

180 Grit FCSD180-5D

120 Grit FCSD120-5D

220 Grit FCSD220-5D