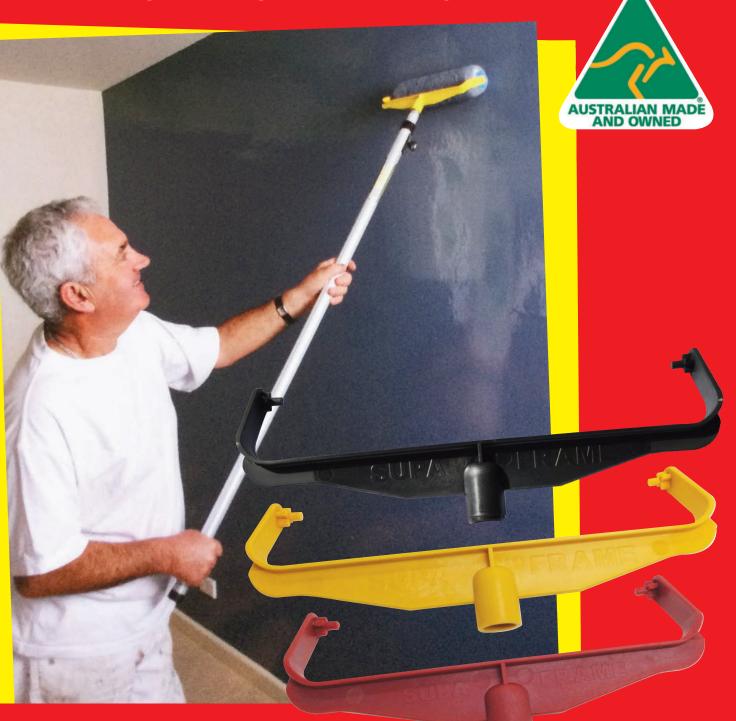

# **EXPRESS SUPA FRAMES**

Our **SUPA Frame** was Designed & Manufactured right here in Australia, some 15 + years ago, by our very own Managing Director Graeme, who worked closely with industrial engineers to create a tough, light weight, responsive frame for the easiest days painting you will ever experience.

Our **SUPA Frame** is lightning fast with precision accuracy to provide high – quality paint finishes every time. The lightweight injection moulded heavy duty plastic frame reduces fatigue whilst providing balanced weight distribution.

The SUPA Frame has no moving parts which means NO parts to lose or break.

Our SUPA Frame is available in 230mm, 270mm & 305mm.

Graeme has had 35 + years' experience in both commercial and residential painting, so choose the frame designed by a painter for painters, choose The **SUPA Frame**!