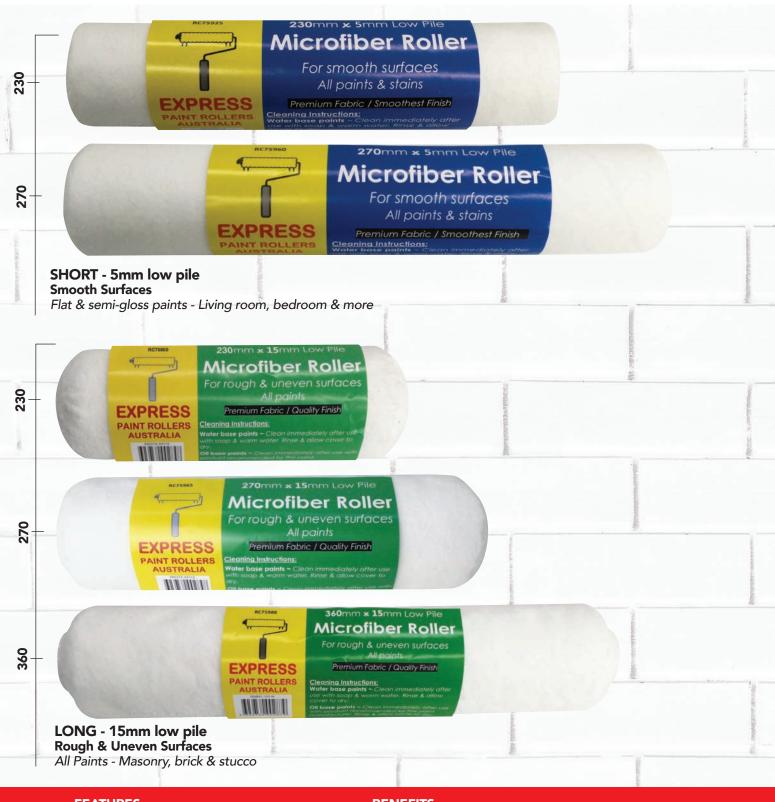

# EXPRESS MICROFIBRE ROLLER COVERS

#### FEATURES

- Deluxe Microfibre Performer
- Professionally approved

- High Microfibre;
  - Guaranteed Lint Free
  - No splatter
  - Easy to clean
- Strong plastic core
- Excellent paint pickup and release
- Smooth one coat coverage