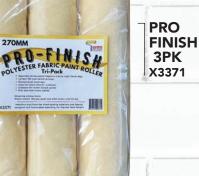

#### **FEATURES**

Pro-Finish 270mm Polyester Fabric Roller Covers - Tri Pack

- Specially formulated Polyester Fabric with 15mm Nap
- Longer Life

#### **BENEFITS**

- Exceptional pick up and coverage
- Ideal for most interior surfaces
- Suitable for flat and low sheen water-based paints
- Manufactured from the finest quality materials and fabrics

Designed and formulated especially for Express Paint Rollers

Available in: • 305mm • 360mm • 460mm Nap lengths available • 14mm • 18mm • 24mm