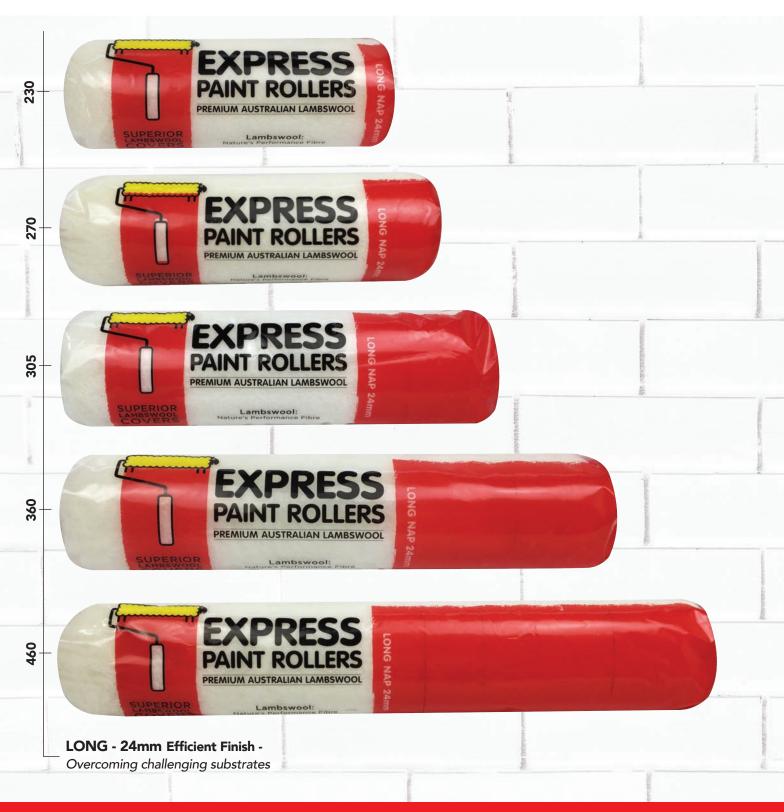

#### FEATURES

- Superior Quality Finish
- 100% Australian Merino Sheepskin is the finest natural fibre allowing faster pickup and release of paint
- Professionally approved

- High Density Lambswool;
  - Greater coverage
  - No splatter
  - Less time cleaning
- Strong poly core, suitable to use in water, oil or solvent based products
- Applies paint to any surface 25-30% faster than all synthetic man made fabric rollers

Designed and formulated especially for Express Paint Rollers

Available in: • 305mm • 360mm • 460mm Nap lengths available • 14mm • 18mm • 24mm