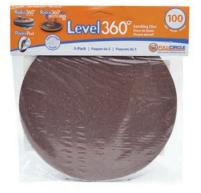

## RADIUS 360° SANDING TOOLS Australia's No.1 supplier of full circle sanding range.

PRO HANDLE ADAPTER FCPROHAND

FCDUSTER

Superior sanding system

Quality innovative sander
 Radius 360°

#### BENEFITS

- Radius 360° Largest surface sander on the market Non flip and non scratching
- Hook and Loop sanding disks
- Rated 60% faster than traditional sanding tools
- Quick and easy to change from pole sanding to hand sanding
- Contour sanding around curves, arches and domes is made easy with the unique foam pad

POLE ADAPTER HUB FCADAPTOR HUB

80 Grit FCSD80-5D

150 Grit FCSD150-5D

100 Grit FCSD100-5D

180 Grit FCSD180-5D

120 Grit FCSD120-5D

220 Grit FCSD220-5D