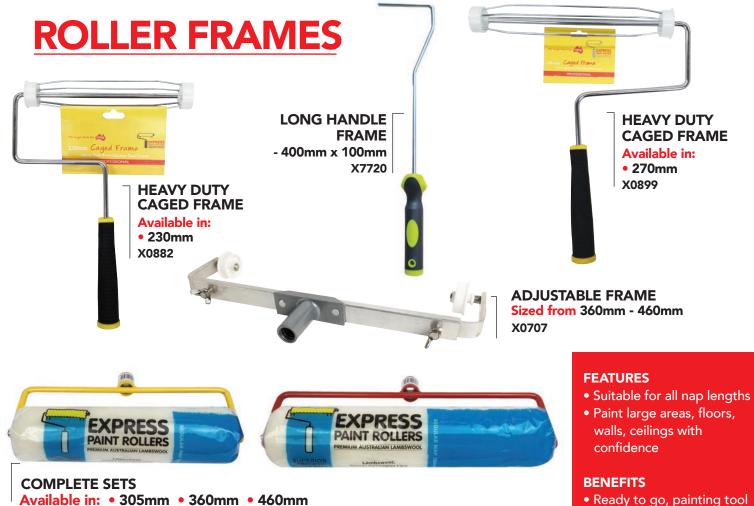

#### FEATURES

 Specifically designed to provide maximum results with minimum set-up for the painter

#### BENEFITS

- Super tough design to support 305mm, 360mm and 460mm roller covers, day after day
- The new, simplified single screw system allows you to fit your roller quickly with ease, saving valuable time
- Even pressure from side to side gives excellent application density
- Centre pole connection provides balance and will suit most standard poles
- Paint larger floor areas with full confidence
- Comes complete with end caps to suit your preferred paint roller. Just ask your store for replacement end caps as required

Reusable Frame